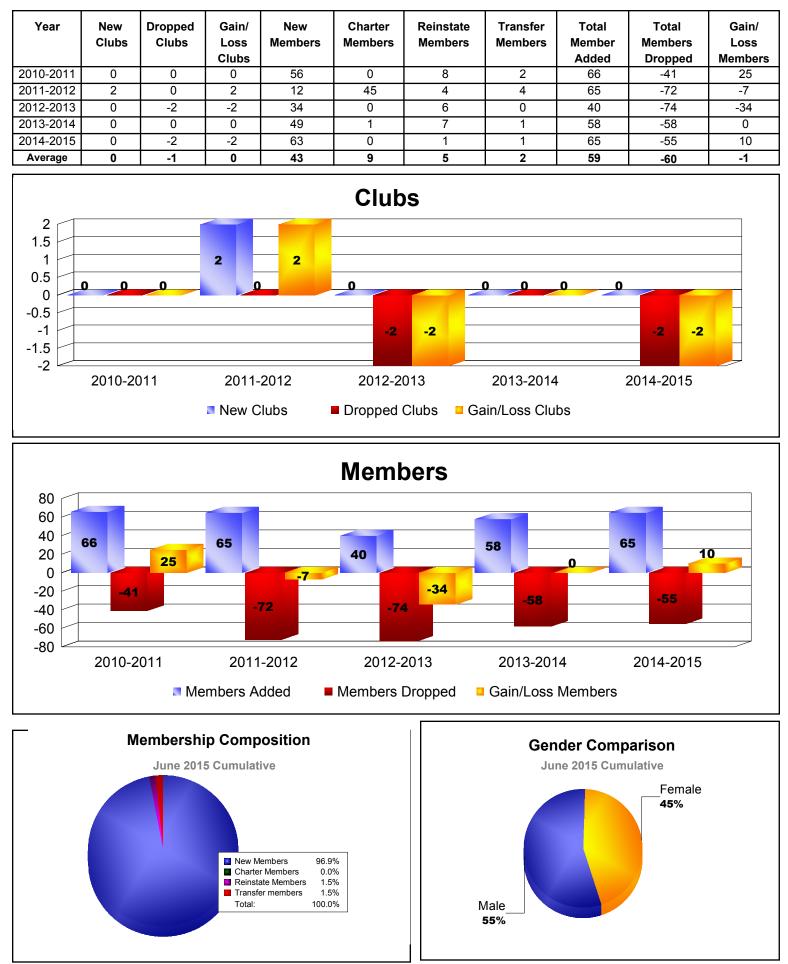

## **District 412 ZIMBABWE**

| Year                                    | New<br>Clubs | Dropped<br>Clubs | Gain/<br>Loss<br>Clubs | New<br>Members | Charter<br>Members | Reinstate<br>Members | Transfer<br>Members | Total<br>Member<br>Added | Total<br>Members<br>Dropped | Gain/<br>Loss<br>Members |
|-----------------------------------------|--------------|------------------|------------------------|----------------|--------------------|----------------------|---------------------|--------------------------|-----------------------------|--------------------------|
| 2010-2011                               | 2            | 0                | 2                      | 85             | 52                 | 1                    | 3                   | 141                      | -105                        | 36                       |
| 2011-2012                               | 1            | 0                | 1                      | 47             | 25                 | 4                    | 5                   | 81                       | -76                         | 5                        |
| 2012-2013                               | 1            | -7               | -6                     | 78             | 22                 | 0                    | 2                   | 102                      | -243                        | -141                     |
| 2013-2014                               | 1            | -5               | -4                     | 52             | 22                 | 37                   | 3                   | 114                      | -155                        | -41                      |
| 2014-2015                               | 0            | 0                | 0                      | 111            | 14                 | 48                   | 3                   | 176                      | -109                        | 67                       |
| Average                                 | 1            | -2               | -1                     | 75             | 27                 | 18                   | 3                   | 123                      | -138                        | -15                      |
| 0<br>-2<br>-4<br>-6                     | 2 0          | 2                |                        |                |                    | -6                   | -5                  | -4                       | 0 0                         |                          |
| -8                                      | 2010-2011    |                  | 2011-2012              |                | 2012-20            | 013                  | 2013-2014           |                          | 2014-2015                   |                          |
| New Clubs Dropped Clubs Gain/Loss Clubs |              |                  |                        |                |                    |                      |                     |                          |                             |                          |