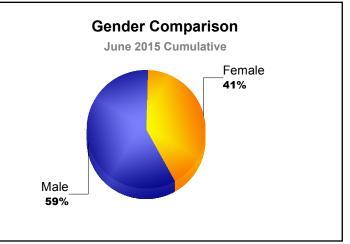

## **District 412 MALAWI**

| Year                                                 | New<br>Clubs | Dropped<br>Clubs | Gain/<br>Loss<br>Clubs | New<br>Members | Charter<br>Members           | Reinstate<br>Members | Transfer<br>Members         | Total<br>Member<br>Added | Total<br>Members<br>Dropped | Gain/<br>Loss<br>Members |
|------------------------------------------------------|--------------|------------------|------------------------|----------------|------------------------------|----------------------|-----------------------------|--------------------------|-----------------------------|--------------------------|
| 2010-2011                                            | 2            | -5               | -3                     | 25             | 40                           | 3                    | 0                           | 68                       | -88                         | -20                      |
| 2011-2012                                            | 2            | -4               | -2                     | 58             | 41                           | 20                   | 0                           | 119                      | -128                        | -9                       |
| 2012-2013                                            | 0            | -5               | -5                     | 35             | 1                            | 28                   | 0                           | 64                       | -122                        | -58                      |
| 2013-2014                                            | 0            | -4               | -4                     | 47             | 23                           | 19                   | 0                           | 89                       | -104                        | -15                      |
| 2014-2015                                            | 0            | -2               | -2                     | 57             | 8                            | 9                    | 0                           | 74                       | -59                         | 15                       |
| Average                                              | 1            | -4               | -3                     | 44             | 23                           | 16                   | 0                           | 83                       | -100                        | -17                      |
| $\begin{array}{cccccccccccccccccccccccccccccccccccc$ |              |                  |                        |                |                              |                      |                             |                          |                             |                          |
| -5                                                   | 2010-20      | )11              | 2011-2012<br>New Clubs |                | 2012-2013<br>Dropped Clubs G |                      | 2013-2014<br>ain/Loss Clubs |                          | 2014-2015                   |                          |