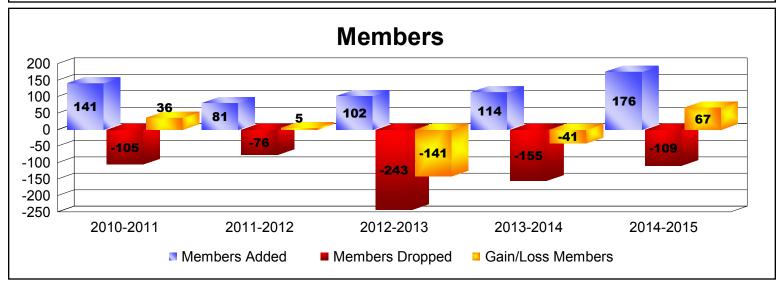

## **District 412 ZIMBABWE**

| Year                                    | New<br>Clubs | Dropped<br>Clubs | Gain/<br>Loss<br>Clubs | New<br>Members | Charter<br>Members | Reinstate<br>Members | Transfer<br>Members | Total<br>Member<br>Added | Total<br>Members<br>Dropped | Gain/<br>Loss<br>Members |
|-----------------------------------------|--------------|------------------|------------------------|----------------|--------------------|----------------------|---------------------|--------------------------|-----------------------------|--------------------------|
| 2010-2011                               | 2            | 0                | 2                      | 85             | 52                 | 1                    | 3                   | 141                      | -105                        | 36                       |
| 2011-2012                               | 1            | 0                | 1                      | 47             | 25                 | 4                    | 5                   | 81                       | -76                         | 5                        |
| 2012-2013                               | 1            | -7               | -6                     | 78             | 22                 | 0                    | 2                   | 102                      | -243                        | -141                     |
| 2013-2014                               | 1            | -5               | -4                     | 52             | 22                 | 37                   | 3                   | 114                      | -155                        | -41                      |
| 2014-2015                               | 0            | 0                | 0                      | 111            | 14                 | 48                   | 3                   | 176                      | -109                        | 67                       |
| Average                                 | 1            | -2               | -1                     | 75             | 27                 | 18                   | 3                   | 123                      | -138                        | -15                      |
| 0<br>-2<br>-4<br>-6                     | 2 0          | 2                |                        |                |                    | -6                   | -5                  | -4                       | 0 0                         |                          |
| -8                                      | 2010-2011    |                  | 2011-2012              |                | 2012-20            | 013                  | 2013-2014           |                          | 2014-2015                   |                          |
| New Clubs Dropped Clubs Gain/Loss Clubs |              |                  |                        |                |                    |                      |                     |                          |                             |                          |