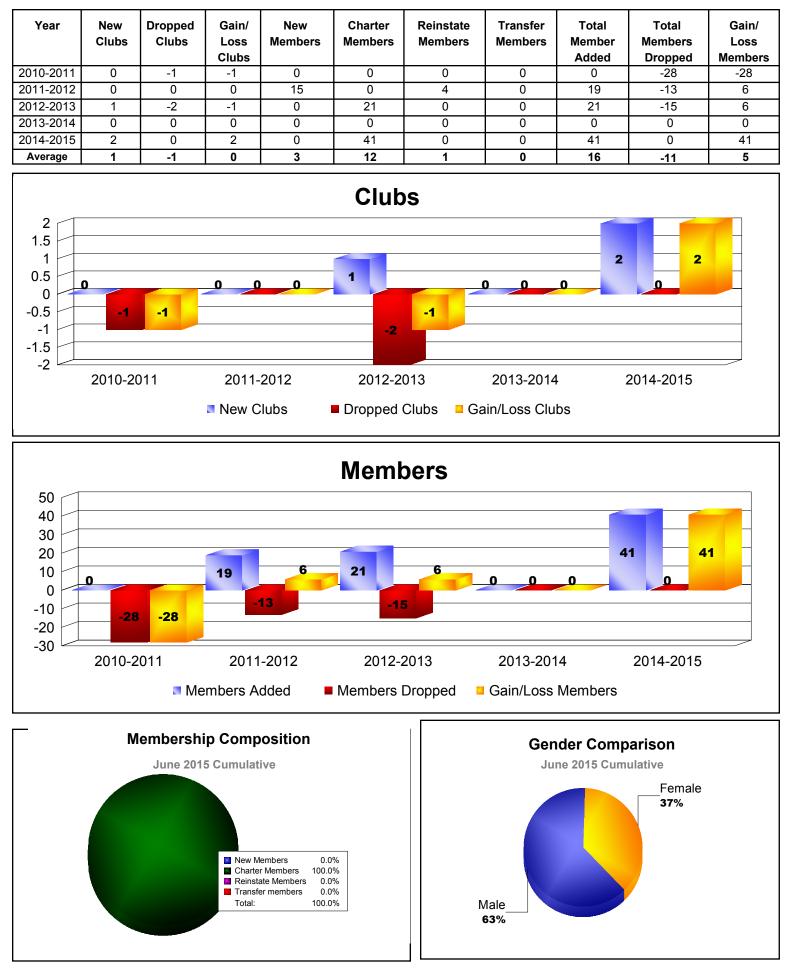

| 16                   | 0                           | 83                       | -100                        | -17                      |
| $\begin{array}{cccccccccccccccccccccccccccccccccccc$ |              |                  |                        |                |                              |                      |                             |                          |                             |                          |
| -5                                                   | 2010-20      | )11              | 2011-2012<br>New Clubs |                | 2012-2013<br>Dropped Clubs G |                      | 2013-2014<br>ain/Loss Clubs |                          | 2014-2015                   |                          |







## **District 412 MOZAMBIQUE**