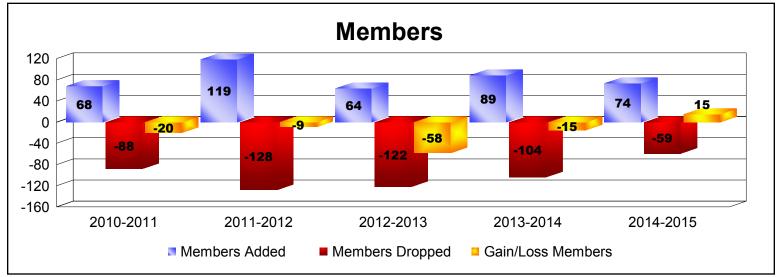

## **District 412 MALAWI**

| Year                                                 | New<br>Clubs | Dropped<br>Clubs | Gain/<br>Loss<br>Clubs | New<br>Members | Charter<br>Members           | Reinstate<br>Members | Transfer<br>Members         | Total<br>Member<br>Added | Total<br>Members<br>Dropped | Gain/<br>Loss<br>Members |
|------------------------------------------------------|--------------|------------------|------------------------|----------------|------------------------------|----------------------|-----------------------------|--------------------------|-----------------------------|--------------------------|
| 2010-2011                                            | 2            | -5               | -3                     | 25             | 40                           | 3                    | 0                           | 68                       | -88                         | -20                      |
| 2011-2012                                            | 2            | -4               | -2                     | 58             | 41                           | 20                   | 0                           | 119                      | -128                        | -9                       |
| 2012-2013                                            | 0            | -5               | -5                     | 35             | 1                            | 28                   | 0                           | 64                       | -122                        | -58                      |
| 2013-2014                                            | 0            | -4               | -4                     | 47             | 23                           | 19                   | 0                           | 89                       | -104                        | -15                      |
| 2014-2015                                            | 0            | -2               | -2                     | 57             | 8                            | 9                    | 0                           | 74                       | -59                         | 15                       |
| Average                                              | 1            | -4               | -3                     | 44             | 23                           | 16                   | 0                           | 83                       | -100                        | -17                      |
| $\begin{array}{cccccccccccccccccccccccccccccccccccc$ |              |                  |                        |                |                              |                      |                             |                          |                             |                          |
| -5                                                   | 2010-20      | )11              | 2011-2012<br>New Clubs |                | 2012-2013<br>Dropped Clubs G |                      | 2013-2014<br>ain/Loss Clubs |                          | 2014-2015                   |                          |